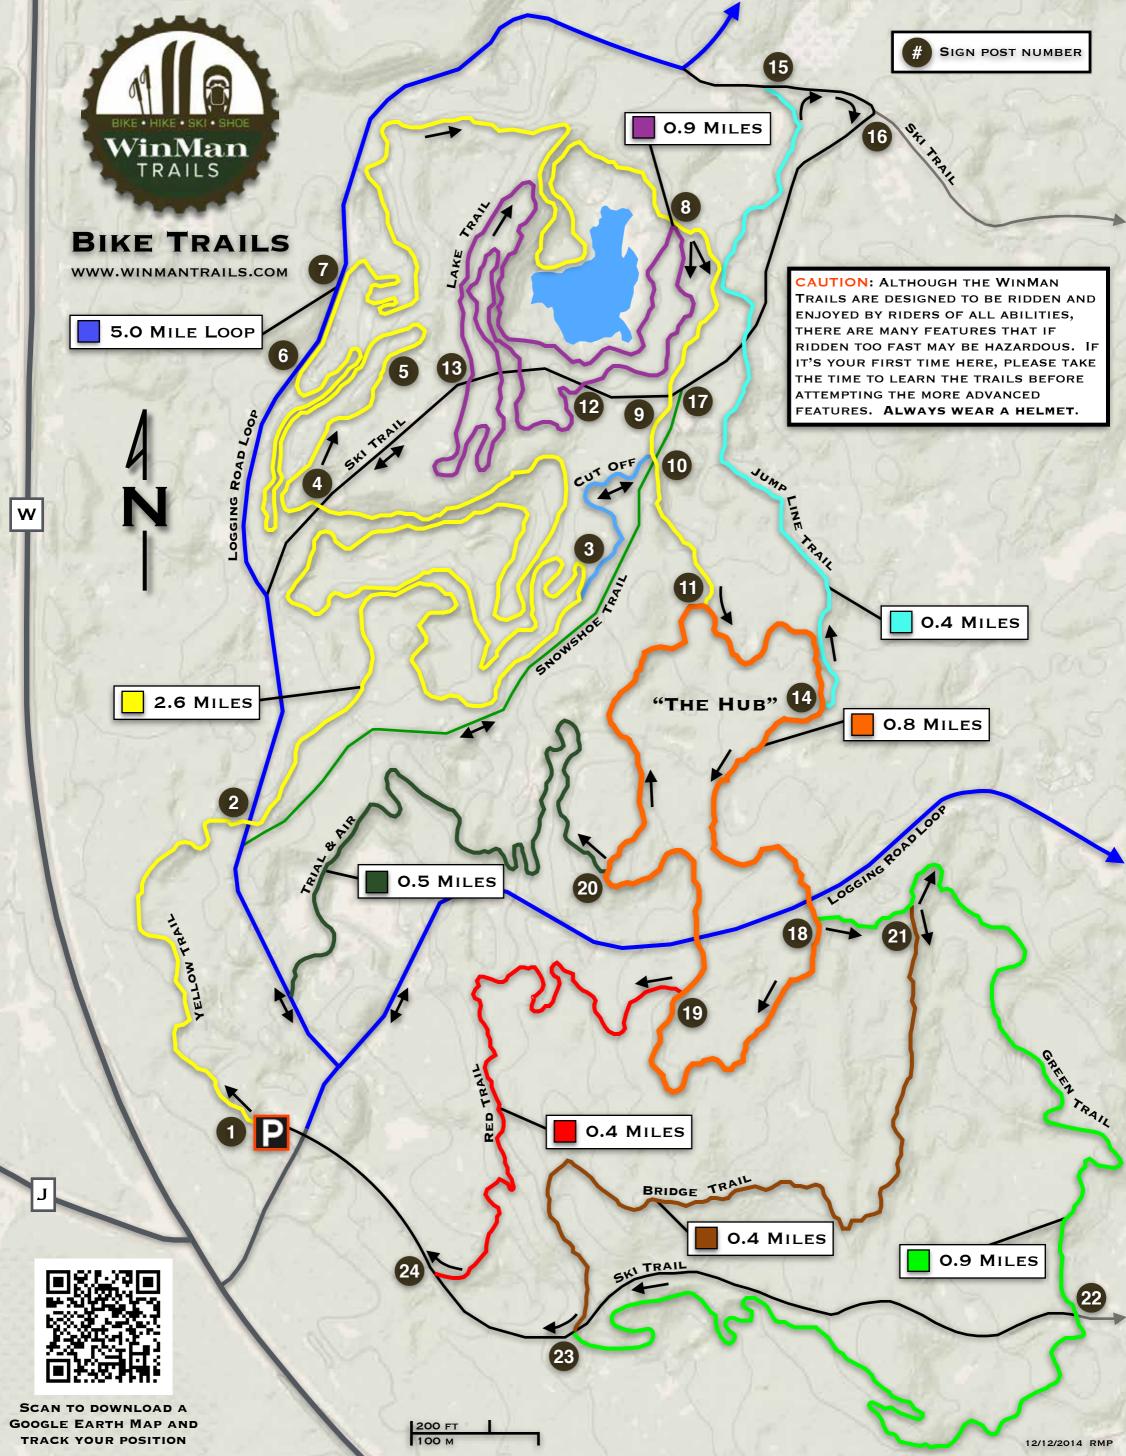

## WINMAN SNOWSHOE TRAILS 6870 COUNTY HWY W + WINCHESTER + WI GROOMED WIDE SNOWSHOEING 5.0 MILES UNGROOMED TRACKED SNOWSHOEING 2.9 MILES WinMan TRAILS SHARED SKIING & SNOWSHOEING SHARED FAT BIKING & SNOWSHOEING 2.5 MILES WWW.WINMANTRAILS.COM **POINTS OF INTEREST** 0.7 MILES - WINMAN LAKE LOOP THE RAVINE WINMAN LAKE **OVERLOOK** 1.4 MILES - WINMAN PASSAGE MEADOW OVERLOOK RAILROAD CUT **0.8 MILES - THE HUB** O.S MILES **0.5 MILES - MEADOW TRAIL** SKI TRAIL 0.9 MILES - SOUTHERN TRAIL **0.4 MILES - CREEK TRAIL** MILES 0.2 MILES 16 PARKING SKI TRAIL SNOWMOBILE TRAIL O.4 MILES SIGNPOST NUMBER 0.5 MILES - HIGHLAND TRAIL FAT BIKERS MAY RIDE ALL GROOMED TRAILS. BE COURTEOUS OF OTHER TRAIL USERS. SCAN TO DOWNLOAD A GOOGLE EARTH MAP AND TRACK YOUR POSITION PAPOOSE LAKE ROAD 12/12/2014 RMP