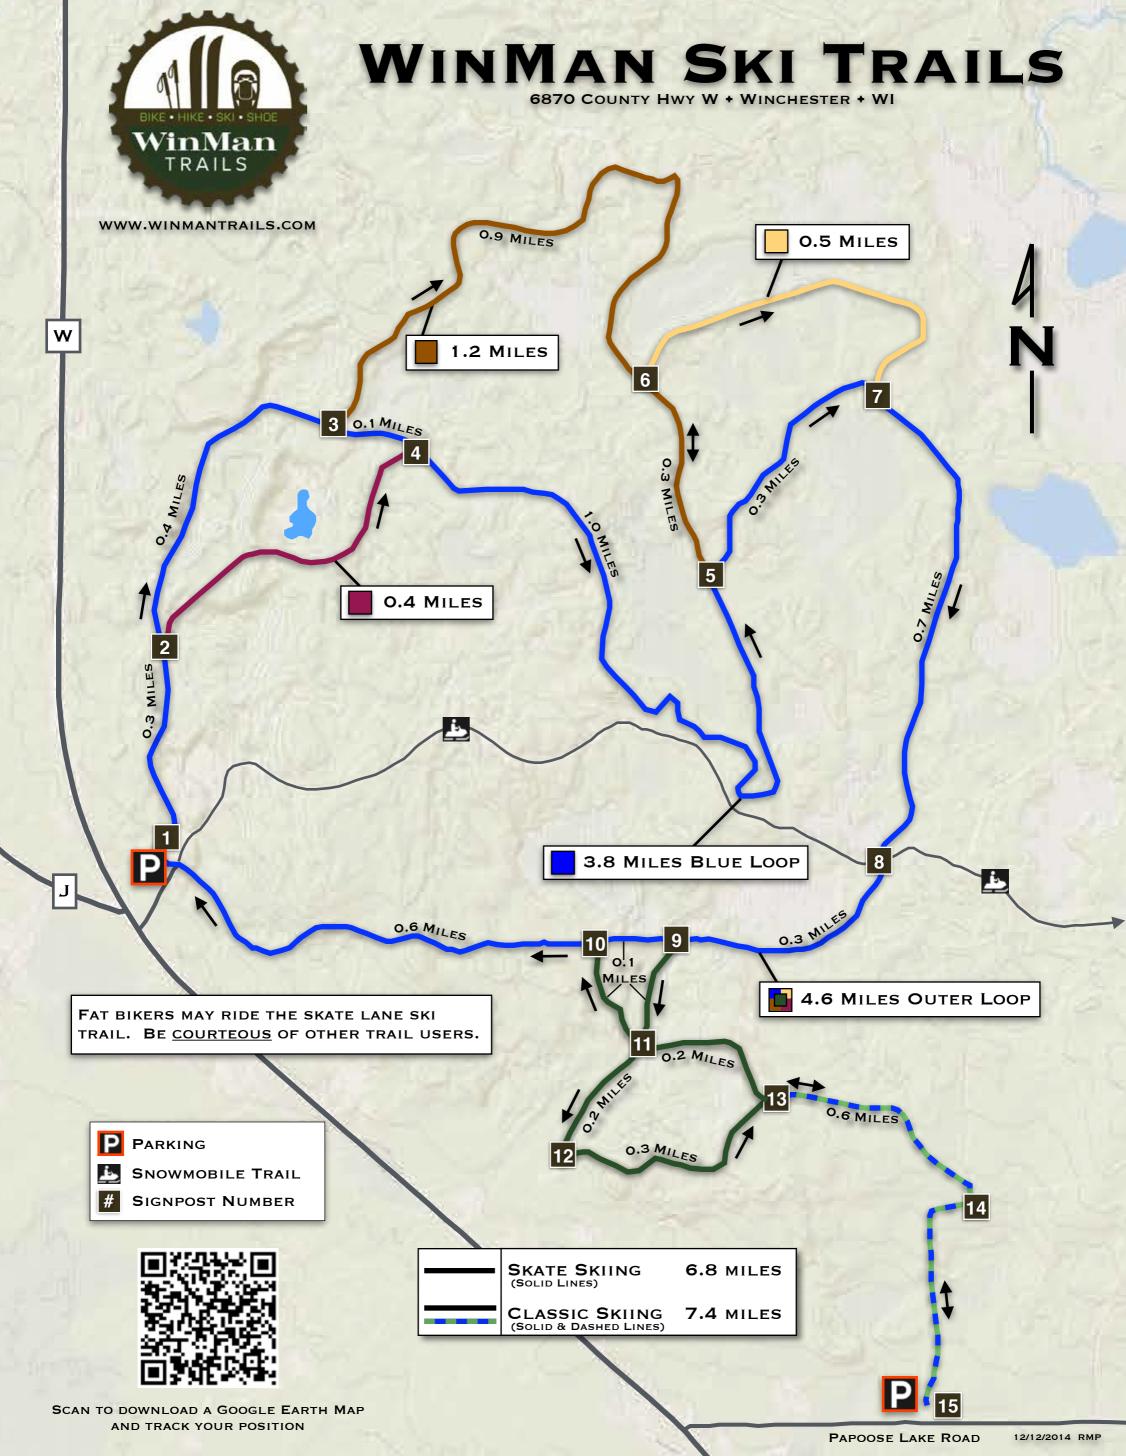

## WINMAN SNOWSHOE TRAILS 6870 COUNTY HWY W + WINCHESTER + WI GROOMED WIDE SNOWSHOEING 5.0 MILES UNGROOMED TRACKED SNOWSHOEING 2.9 MILES WinMan TRAILS SHARED SKIING & SNOWSHOEING SHARED FAT BIKING & SNOWSHOEING 2.5 MILES WWW.WINMANTRAILS.COM **POINTS OF INTEREST** 0.7 MILES - WINMAN LAKE LOOP THE RAVINE WINMAN LAKE **OVERLOOK** 1.4 MILES - WINMAN PASSAGE MEADOW OVERLOOK RAILROAD CUT **0.8 MILES - THE HUB** O.S MILES **0.5 MILES - MEADOW TRAIL** SKI TRAIL 0.9 MILES - SOUTHERN TRAIL **0.4 MILES - CREEK TRAIL** MILES 0.2 MILES 16 PARKING SKI TRAIL SNOWMOBILE TRAIL O.4 MILES SIGNPOST NUMBER 0.5 MILES - HIGHLAND TRAIL FAT BIKERS MAY RIDE ALL GROOMED TRAILS. BE COURTEOUS OF OTHER TRAIL USERS. SCAN TO DOWNLOAD A GOOGLE EARTH MAP AND TRACK YOUR POSITION PAPOOSE LAKE ROAD 12/12/2014 RMP